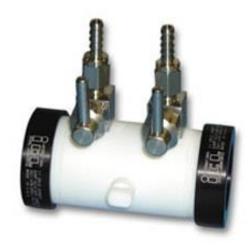

## G-3PTFE 10cm PTFE Gas Cell

All components of the G-3PTFE 10cm gas cell that contact the sample can be made entirely of PTFE, making the cell useful for any gas sample that might attack, or be contaminated by, glass or stainless steel gas cell components.

The G-3PTFE is useful for analysis of pure gases and mixtures in which the constituent gases are present in concentrations of 5% or more. The G-3PTFE has a clear aperture of 39mm and uses 47 x 6mm windows. Swagelok® SS valves are standard, but PFA valves are optional. A heated version is available. Requires a cell mount (Part No. 0008-5162) or optional base plate mount (Fig. 1) (Part No. 0008-9404).