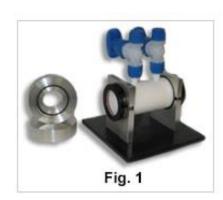

The G-3PTFE is useful for analysis of pure gases and mixtures in which the constituent gases are present in concentrations of 5% or more. The G-3PTFE has a clear aperture of 39mm and uses 47 x 6mm windows. Swagelok® SS valves are standard, but PFA valves are optional. A heated version is available. Requires a cell mount (Part No. 0008-5162) or optional base plate mount (Fig. 1) (Part No. 0008-9404).