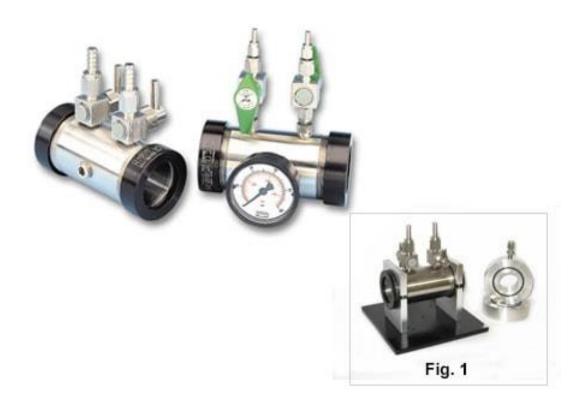

The only functional constraint on the pressure that can be applied to this cell is the window material selected. The clear aperture of the cell is 39mm and it uses 47mm x 6mm windows. Like the G-2, this cell uses a universal 2" x 3" slide mount that fits all spectrophotometers. However, it is also available base plate mounted (See Fig. 1). There are inlet and outlet ports equipped with vacuum valves and hose barbs that are configured to also allow flowing gas through the cell. An 1/4 NPT port in the side of the cell allows the addition of a pressure gauge, a thermocouple and other probes. The cell uses nitrile "O" rings and PTFE gaskets. KBr and NaCl are the basic window material, but other materials are available upon request. Can be heated.