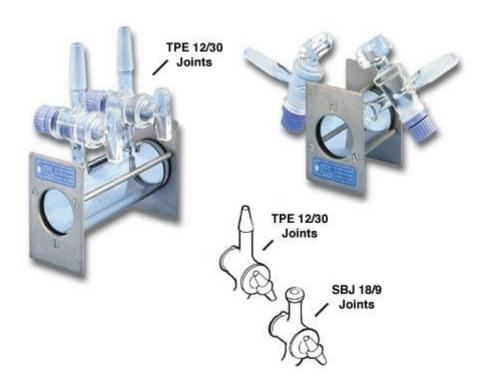

The G-2 is available in a variety of optical window materials, two pathlengths and a choice of ground tapered endings with 12/30 joints (TPE), plain endings joints (PTE) or ground semi-ball joints with 18/9 joints (SBJ). (See notes beneath chart and diagram).