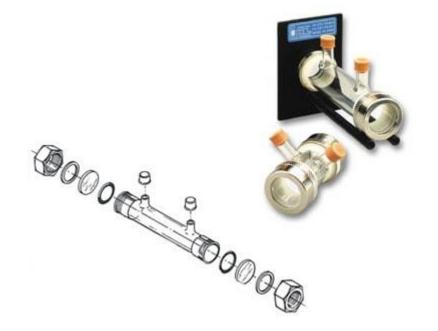

## Demountable Beta Gas Cell 5cm or 10cm

The demountable Beta Gas Cell comes complete with a 10cm or 5cm Pyrex Cell body, cell mount, 2 Viton® O-rings or gaskets, 2 PTFE gaskets, and 2 septa, but without windows. (Windows and gaskets can be ordered separately). The window size is 25mm x 4mm. When assembled, the cell will be gas tight and operable at both reduced or positive pressures. Filling of the cell is conveniently handled with a gas tight syringe (ICL Part no. 0009-609). The exploded view shows the assembly and disassembly sequence of the cell.